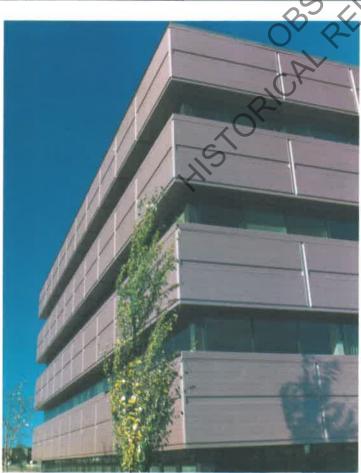

## C - Colours

Prefinished sheet steel is available in a wide range of colours, from the traditional standards to the leading edge of colour trends. These exciting colours will bring the building to life and harmonize with other building materials, neighbouring structures and surrounding landscape. Corporate colour may be used as part of the overall image.