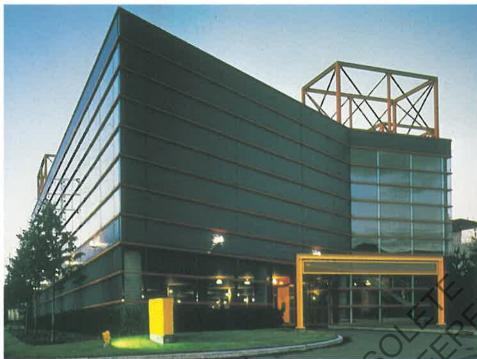

## C - Colours

Prefinished sheet steel is available in a wide range of colours, from the traditional standards to the leading edge of colour trends. These exciting colours will bring the building to life and harmonize with other building materials, neighbouring structures and surrounding landscape. Corporate colour may be used as part of the overall image.